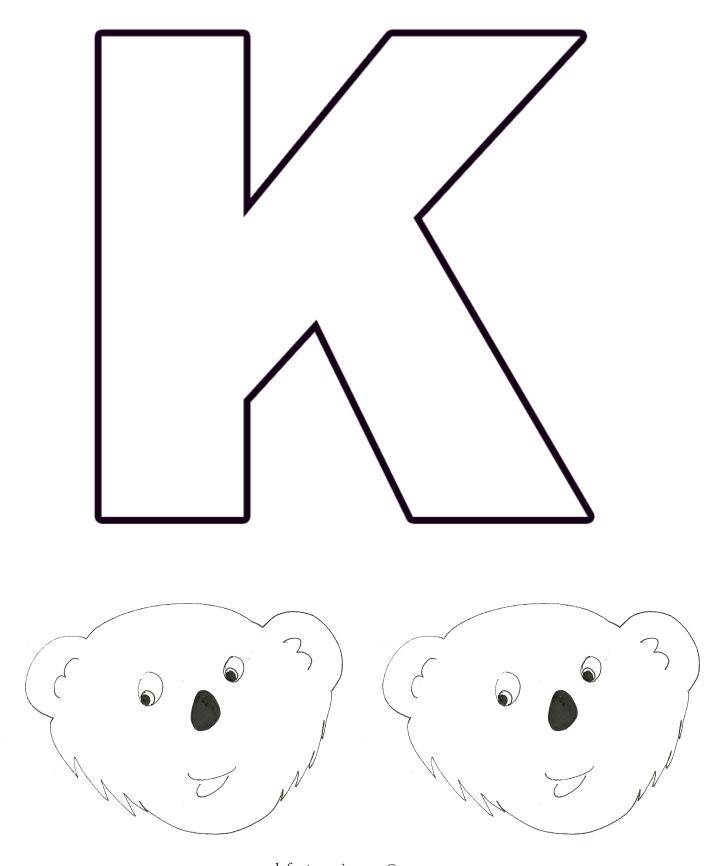

# **Coloring book and alphabet activities**











| 10 | 9  |    |    |   | 1_30 | 29 |
|----|----|----|----|---|------|----|
| 11 |    | 8  |    |   | 2    | 28 |
| 12 |    |    | 7  |   | 3    | 27 |
|    | 19 |    |    | 6 | 4    |    |
| 13 |    | 20 |    |   | 5    | 26 |
|    | 18 |    | 21 |   | Ü    |    |
| 14 | 17 |    |    | 2 | 2    | 25 |
| 15 | 16 |    |    |   | 23   | 24 |



is for APPLE



### B is for BUTTERFLY









#### CATERPILLAR





### DRAGON





































### GORILLA



### H is for HAPPY







# Geometrical shapes I is for ICE CREAM

Cut out the shapes and build the ice cream.





### JELLYFISH







is for [







### MOUSE



#### N is for NUMBERS



Join the numbers 1 to 30 to discover the hidden letter.

| 10 | 9       |    | 1_30 | 29 |
|----|---------|----|------|----|
| 11 | 8       |    | 2    | 28 |
| 12 | 7       |    | 3    | 27 |
| -  | 19      | 6  | 4    |    |
| 13 | 20      |    | 5    | 26 |
|    | 18<br>2 | 1  |      |    |
| 14 | 17      | 22 |      | 25 |
| 15 | 16      |    | 23   | 24 |



















### PUMPKIN













### is for QUESTION MARK









S is for SNAKE



is for TRE









### UMBRELLA











#### $\bigvee\bigvee\bigvee$ is for

#### WATERMELON











# 



# Z is for ZEBRA





## ABC Coloring Book and activities

By MAriangela Garau