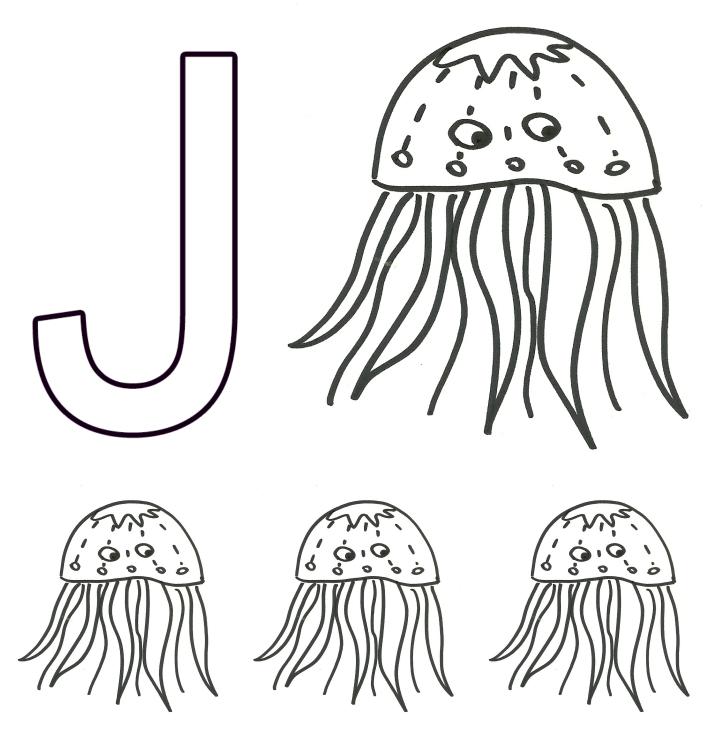

# **Coloring book and alphabet activities**











| 10 | 9  |    |    |   | 1_30 | 29 |
|----|----|----|----|---|------|----|
| 11 |    | 8  |    |   | 2    | 28 |
| 12 |    |    | 7  |   | 3    | 27 |
|    | 19 |    |    | 6 | 4    |    |
| 13 |    | 20 |    |   | 5    | 26 |
|    | 18 |    | 21 |   | Ü    |    |
| 14 | 17 |    |    | 2 | 2    | 25 |
| 15 | 16 |    |    |   | 23   | 24 |



is for APPLE



### B is for BUTTERFLY









#### CATERPILLAR





### DRAGON





































### GORILLA



### H is for HAPPY







# Geometrical shapes I is for ICE CREAM

Cut out the shapes and build the ice cream.





### JELLYFISH







is for [







### MOUSE



#### N is for NUMBERS



Join the numbers 1 to 30 to discover the hidden letter.

| 10 | 9       |    | 1_30 | 29 |
|----|---------|----|------|----|
| 11 | 8       |    | 2    | 28 |
| 12 | 7       |    | 3    | 27 |
| -  | 19      | 6  | 4    |    |
| 13 | 20      |    | 5    | 26 |
|    | 18<br>2 | 1  |      |    |
| 14 | 17      | 22 |      | 25 |
| 15 | 16      |    | 23   | 24 |



















### PUMPKIN













### is for QUESTION MARK









S is for SNAKE



is for TRE









### UMBRELLA











#### $\bigvee\bigvee\bigvee$ is for

#### WATERMELON











# 



# Z is for ZEBRA





## ABC Coloring Book and activities

By MAriangela Garau