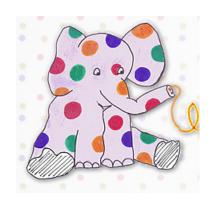

| 18 |    | 21 |   | Ü    |    |
| 14 | 17 |    |    | 2 | 2    | 25 |
| 15 | 16 |    |    |   | 23   | 24 |



is for APPLE



### B is for BUTTERFLY









#### CATERPILLAR





### DRAGON





































### GORILLA



### H is for HAPPY







# Geometrical shapes I is for ICE CREAM

Cut out the shapes and build the ice cream.





### JELLYFISH







is for [







### MOUSE



#### N is for NUMBERS



Join the numbers 1 to 30 to discover the hidden letter.

| 10 | 9       |    | 1_30 | 29 |
|----|---------|----|------|----|
| 11 | 8       |    | 2    | 28 |
| 12 | 7       |    | 3    | 27 |
| -  | 19      | 6  | 4    |    |
| 13 | 20      |    | 5    | 26 |
|    | 18<br>2 | 1  |      |    |
| 14 | 17      | 22 |      | 25 |
| 15 | 16      |    | 23   | 24 |



















### PUMPKIN













### is for QUESTION MARK









S is for SNAKE



is for TRE









### UMBRELLA











#### $\bigvee\bigvee\bigvee$ is for

#### WATERMELON











# 



# Z is for ZEBRA





## ABC Coloring Book and activities

By MAriangela Garau