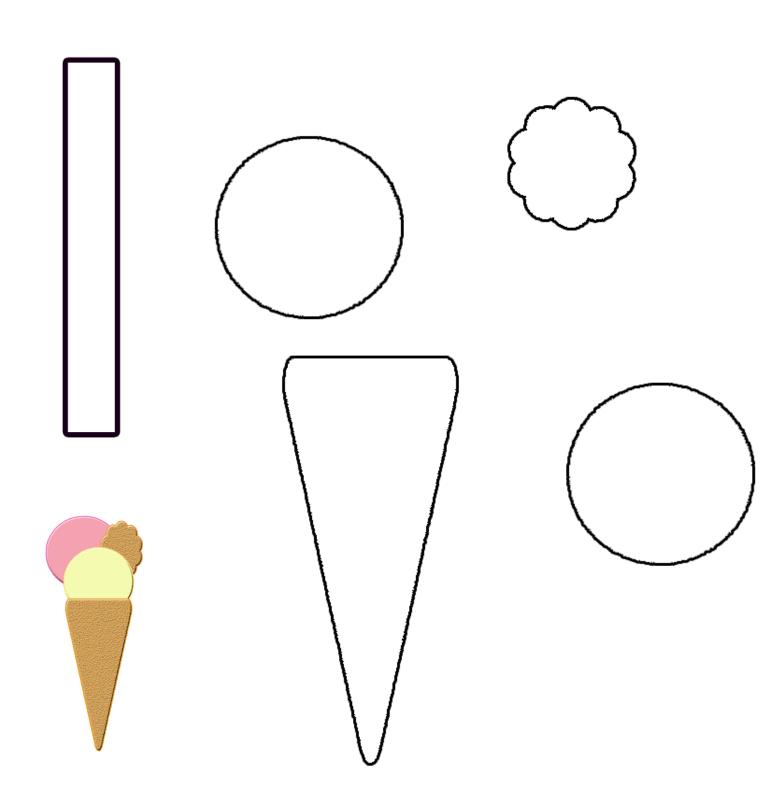

# Geometrical shapes I is for ICE CREAM

Cut out the shapes and build the ice cream.